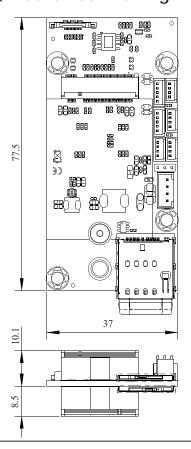

# Mechanical Drawing:

## Specification:

| Function              | 2 ports M.2 B-key 3042<br>or 3052 extension board |
|-----------------------|---------------------------------------------------|
| Interface             | USB 3.0 / 2.0                                     |
| SIM                   | 2 Micro SIM Card (Push-Push)                      |
| USB Connector         | 1.25mm 1x4pin, 1.25mm 1x5pin                      |
| DC in Connector       | 2.0mm 1x4pin                                      |
| Input Voltage         | DC 12V                                            |
| Operating Temperature | -40°C ~ +85°C                                     |
| Dimensions            | 77.5 x 37 mm                                      |