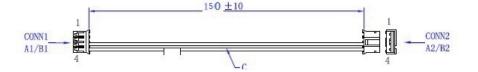

#### Cable information:

6G6002-8026-0100 (option) 6G6003-7452-0100 L=15cm, 2.0 1\*4 / 2.0 1\*4