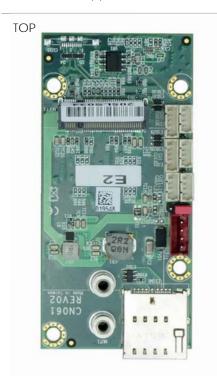

# **CN061**

# USB to 2 x M.2 B-key 3042 or 3052 + 2 x SIM Slot Converter board

#### Introduction:

CN061 is a USB 3.0 Signal extension board. It supports up to 2 x M.2 B key 3042 or 3052 Slots. The board communicates to the host PC via USB cables and powered from Motherboard CPO1 wafer. CN061 also supports 3G / 4G micro SIM slot (push-push)

#### Features:

- Two M.2 B-key 3042 or 3052 size Socket
- Two Micro SIM PUSH-PUSH
- DC 12V to 3.3V or 3.7V