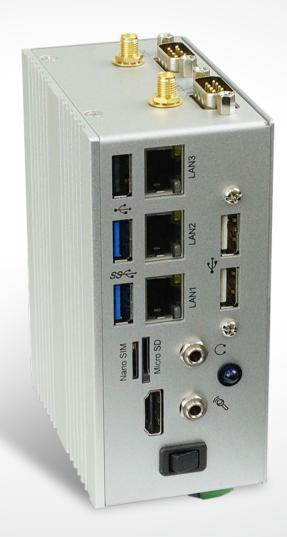

2N8MP01 integrates the visual and auditory capabilities required for AI and supports HDMI/LVDS, MIPI-CSI for multi-display. 2N8MP01 is equipped with industrial I/O interfaces, including 3 x GbE LAN, 2 x USB 3.0, 3 x USB 2.0, 2 x COM, 1 x CANBus, 3 x M.2, 1 x Nano SIM, 6DI/ 6DO, making it an ideal solution for machine vision, security, IoT gateway, and healthcare applications.

## **2N8MP01 – Compact Edge AI solution** for ARM-based embedded Applications

- NXP i.MX8M Plus (Quad core) ARM Cortex A53 + M7 CPU
- LPDDR4, 4GB / 8GB
- Independent display: 1 x HDMI, LVDS
- 3 x GbE LAN, 2 x USB 3.0, 3 x USB 2.0
- 2 x COM, 3 x M.2, 1 x Nano SIM
- 6DI/ 6DO
- 1 x MIPI (CSI)
- 1 x CANBus