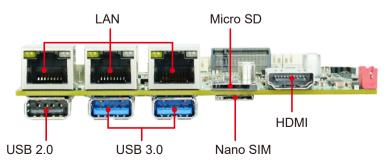

2N8MP01 integrates the visual and auditory capabilities required for AI and supports HDMI/LVDS, MIPI-CSI for multi-display. 2N8MP01 is equipped with industrial I/O interfaces, including 3 x GbE LAN, 2 x USB 3.0, 3 x USB 2.0, 2 x COM, 1 x CANBus, 3 x M.2, 1 x Nano SIM, 6DI/ 6DO, making it an ideal solution for machine vision, security, IoT gateway, and healthcare applications.

## **2N8MP01 – Compact Edge AI solution** for ARM-based embedded Applications

- NXP i.MX8M Plus (Quad core) ARM Cortex A53 + M7 CPU
- LPDDR4, 4GB / 8GB
- Independent display: 1 x HDMI, LVDS
- 3 x GbE LAN, 2 x USB 3.0, 3 x USB 2.0
- 2 x COM, 3 x M.2, 1 x Nano SIM
- 6DI/ 6DO
- 1 x MIPI (CSI)
- 1 x CANBus