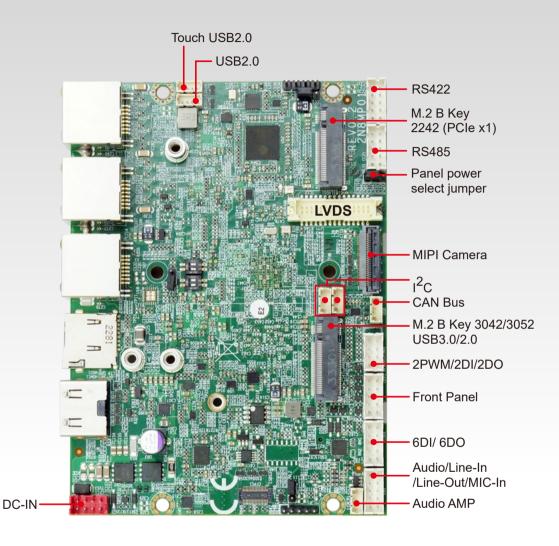

2N8MP01 integrates the visual and auditory capabilities required for AI and supports HDMI/LVDS, MIPI-CSI for multi-display. 2N8MP01 is equipped with industrial I/O interfaces, including 3 x GbE LAN, 2 x USB 3.0, 3 x USB 2.0, 2 x COM, 1 x CANBus, 3 x M.2, 1 x Nano SIM, 6DI/ 6DO, making it an ideal solution for machine vision, security, IoT gateway, and healthcare applications.

## **2N8MP01 – Compact Edge AI solution** for ARM-based embedded Applications

- NXP i.MX8M Plus (Quad core) ARM Cortex A53 + M7 CPU
- LPDDR4, 4GB / 8GB
- Independent display: 1 x HDMI, LVDS
- 3 x GbE LAN, 2 x USB 3.0, 3 x USB 2.0
- 2 x COM, 3 x M.2, 1 x Nano SIM
- 6DI/ 6DO
- 1 x MIPI (CSI)
- 1 x CANBus