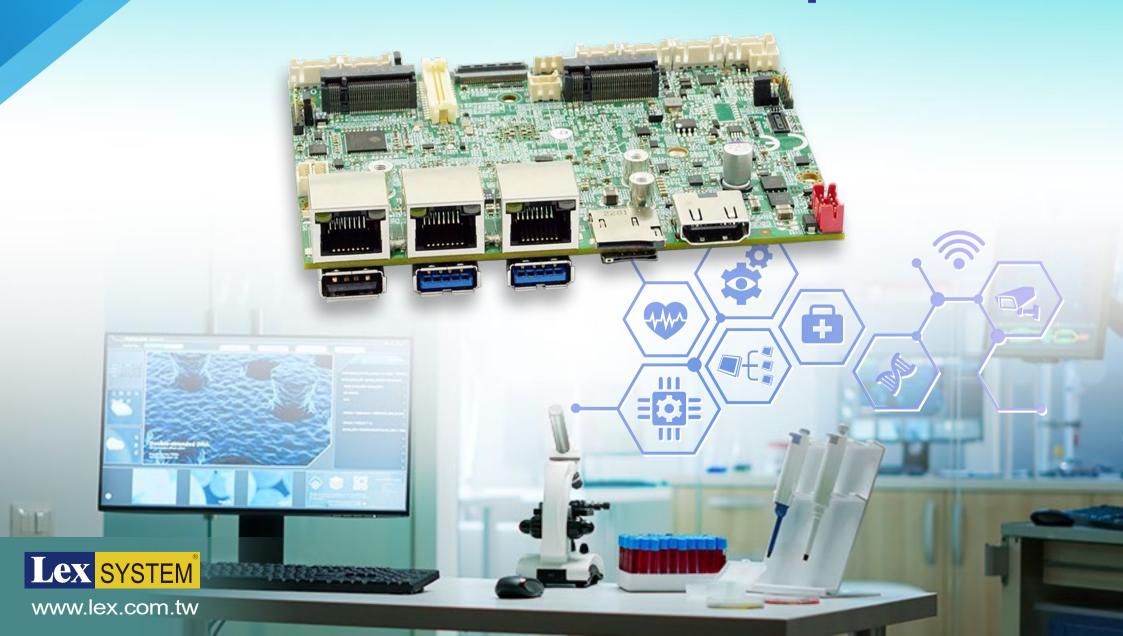

# Compact Edge Al Solution with NXP i.MX8M Plus / ARM Cortex processors

LEX SYSTEM 2N8MP01 is a 2.5-inch Plus (115.4 x 84.5 mm) embedded board based on NXP i.MX8M Plus (Quad-core) ARM Cortex A53 processors.

2N8MP01 integrates the visual and auditory capabilities required for AI and supports HDMI/LVDS, MIPI-CSI for multi-display. 2N8MP01 is equipped with industrial I/O interfaces, including 3 x GbE LAN, 2 x USB 3.0, 3 x USB 2.0, 2 x COM, 1 x CANBus, 3 x M.2, 1 x Nano SIM, 6DI/ 6DO, making it an ideal solution for machine vision, security, IoT gateway, and healthcare applications.