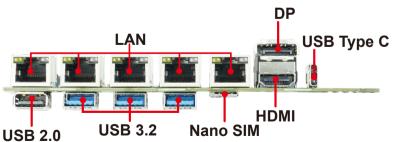

### **Function Map**

### 3I140DW

# 3I140DW – high performance solution for innovated embedded Applications

- Intel® Core™ Ultra 7/5 processors
- 2 x DDR5 SODIMM (Max. 64GB)
- Multiple Independent display:
- 1 x HDMI®, 1 x DP, 1 x LVDS, 1 x Type C DP ALT
- 5 x Intel 2.5 GbE LAN, 3 x USB 3.2 Gen 1x1, 3 x USB 2.0
  1 x M.2 M Key, 2 x M.2 B Key, 1 x Nano SIM, 1 x PCle x16
- 4 x COM, 2 x CANBus 4DI/4DO, Audio
- TPM 2.0, SMBus, I2C, I2S