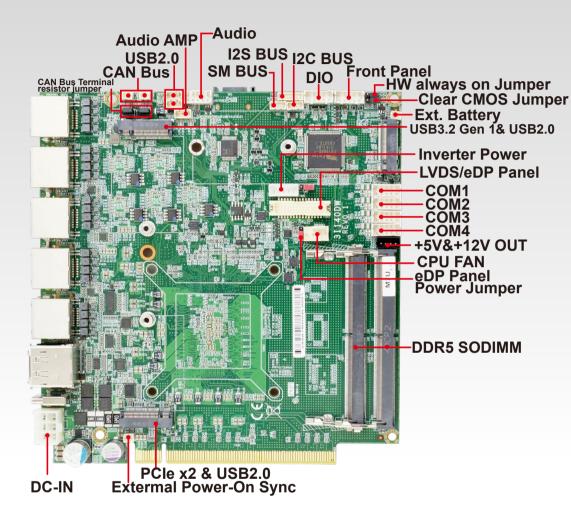

### **Function Map**

### 3I140DW

# 3I140DW – high performance solution for innovated embedded Applications

- Intel® Core™ Ultra 7/5 processors
- 2 x DDR5 SODIMM (Max. 64GB)
- Multiple Independent display:
- 1 x HDMI®, 1 x DP, 1 x LVDS, 1 x Type C DP ALT
- 5 x Intel 2.5 GbE LAN, 3 x USB 3.2 Gen 1x1, 3 x USB 2.0
  1 x M.2 M Key, 2 x M.2 B Key, 1 x Nano SIM, 1 x PCle x16
- 4 x COM, 2 x CANBus 4DI/4DO, Audio
- TPM 2.0, SMBus, I2C, I2S