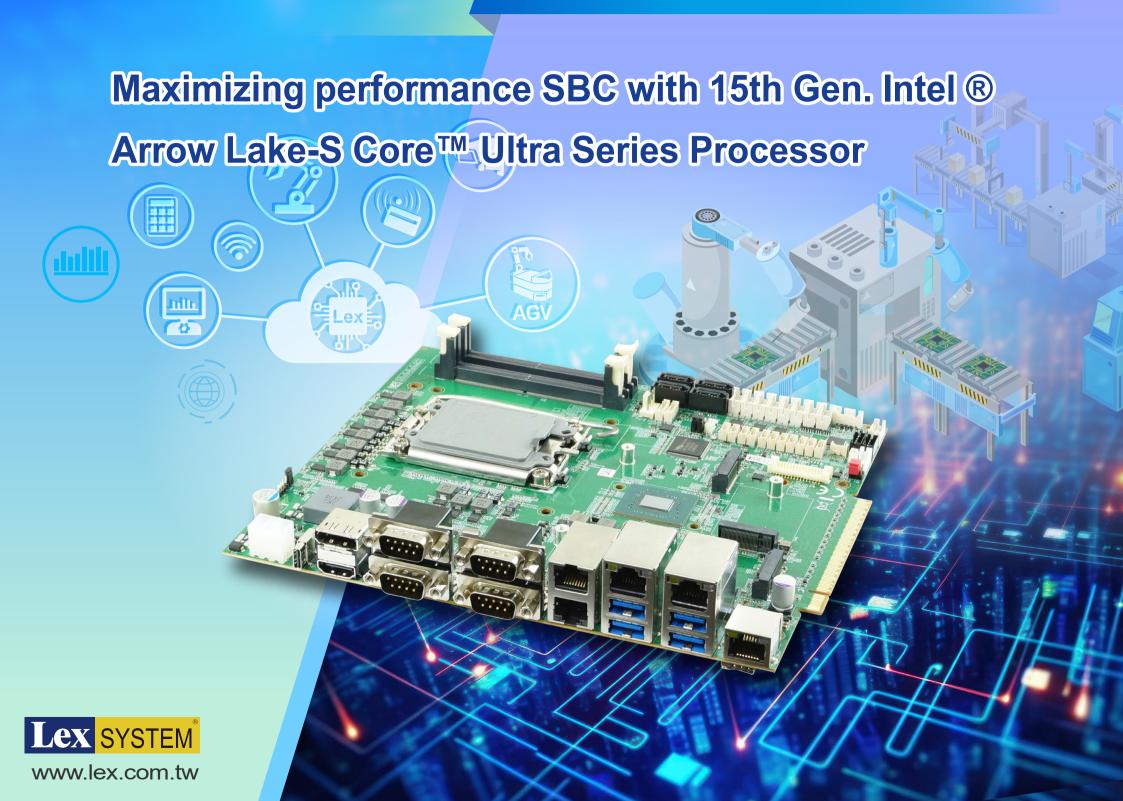

# Maximizing performance SBC with 15th Gen. Intel ® Arrow Lake-S Core™ Ultra Series Processor

LEX SYSTEM launches the CI870CW, a high-performance embedded SBC powered by the latest Intel® Core™ Ultra Series 2 (15th Gen, Arrow Lake-S) processors. Designed for edge AI, industrial automation, and mission-critical applications, the CI870CW combines powerful computing with rich connectivity and expansion capabilities in a compact 186 x 217 mm form factor. It supports dual DDR5 SO-DIMM slots with up to 64GB of memory, multiple display outputs including HDMI®, DP, eDP/LVDS, and USB Type-C with DP Alt Mode, and integrates 5 x Intel® 2.5G LAN ports for high-speed networking. With 10 x COM ports, 4 x USB 3.2, 4 x USB 2.0, PCle x16, M.2 M-Key, dual M.2 B-Key slots, and a Nano SIM slot, it enables seamless device integration, storage expansion, and 5G module support. Built with industrial-grade components, a wide-range 12V−36V DC input, and features like TPM 2.0, SMBus, I2C, I2S, and 8DI/8DO, the CI870CW ensures reliable operation in demanding environments such as manufacturing, transportation, military, and smart infrastructure.

# high performance solution for innovated embedded Applications

- Intel® Core™ Ultra 7/5 Series processors
- 2 x DDR5 SODIMM, Max 64GB
- Multiple Independent display:
  1 x HDMI®, 1 x DP, 1 x eDP / LVDS, 1 x Type C
- 5 x Intel 2.5 GbE LAN, 4 x USB 3.2 Gen 1, 4 x USB 2.0
- 1 x M.2 M Key, 2 x M.2 B Key, 1 x Nano SIM, 1 x PCle x16
- 10 x COM, 8DI / 8DO, Audio
- TPM 2.0, SMBus, I2C, I2S
- wide-range 12V-36V DC input