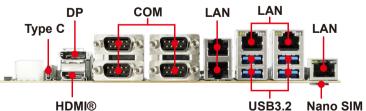

# Maximizing performance SBC with 15th Gen. Intel ® Arrow Lake-S Core™ Ultra Series Processor

LEX SYSTEM launches the CI870CW, a high-performance embedded SBC powered by the latest Intel® Core™ Ultra Series 2 (15th Gen, Arrow Lake-S) processors. Designed for edge AI, industrial automation, and mission-critical applications, the CI870CW combines powerful computing with rich connectivity and expansion capabilities in a compact 186 x 217 mm form factor. It supports dual DDR5 SO-DIMM slots with up to 64GB of memory, multiple display outputs including HDMI®, DP, eDP/LVDS, and USB Type-C with DP Alt Mode, and integrates 5 x Intel® 2.5G LAN ports for high-speed networking. With 10 x COM ports, 4 x USB 3.2, 4 x USB 2.0, PCle x16, M.2 M-Key, dual M.2 B-Key slots, and a Nano SIM slot, it enables seamless device integration, storage expansion, and 5G module support. Built with industrial-grade components, a wide-range 12V−36V DC input, and features like TPM 2.0, SMBus, I2C, I2S, and 8DI/8DO, the CI870CW ensures reliable operation in demanding environments such as manufacturing, transportation, military, and smart infrastructure.

## **Function Map**

# high performance solution for innovated embedded Applications

- Intel® Core™ Ultra 7/5 Series processors
- 2 x DDR5 SODIMM, Max 64GB
- Multiple Independent display:
  1 x HDMI®, 1 x DP, 1 x eDP / LVDS, 1 x Type C
- 5 x Intel 2.5 GbE LAN, 4 x USB 3.2 Gen 1, 4 x USB 2.0
- 1 x M.2 M Key, 2 x M.2 B Key, 1 x Nano SIM, 1 x PCle x16
- 10 x COM, 8DI / 8DO, Audio
- TPM 2.0, SMBus, I2C, I2S
- wide-range 12V-36V DC input