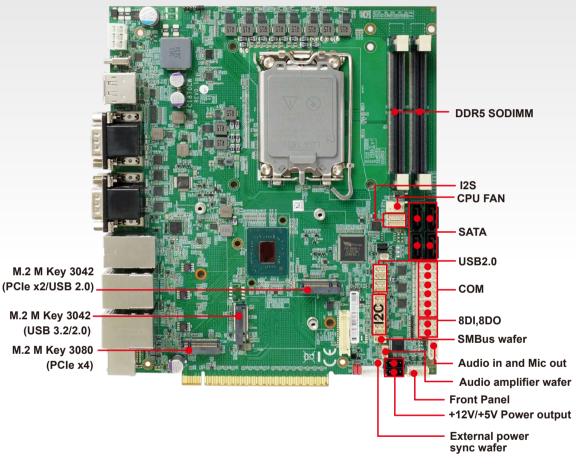

# Maximizing performance SBC with 15th Gen. Intel ® Arrow Lake-S Core™ Ultra Series Processor

LEX SYSTEM launches the CI870CW, a high-performance embedded SBC powered by the latest Intel® Core™ Ultra Series 2 (15th Gen, Arrow Lake-S) processors. Designed for edge AI, industrial automation, and mission-critical applications, the CI870CW combines powerful computing with rich connectivity and expansion capabilities in a compact 186 x 217 mm form factor. It supports dual DDR5 SO-DIMM slots with up to 64GB of memory, multiple display outputs including HDMI®, DP, eDP/LVDS, and USB Type-C with DP Alt Mode, and integrates 5 x Intel® 2.5G LAN ports for high-speed networking. With 10 x COM ports, 4 x USB 3.2, 4 x USB 2.0, PCle x16, M.2 M-Key, dual M.2 B-Key slots, and a Nano SIM slot, it enables seamless device integration, storage expansion, and 5G module support. Built with industrial-grade components, a wide-range 12V−36V DC input, and features like TPM 2.0, SMBus, I2C, I2S, and 8DI/8DO, the CI870CW ensures reliable operation in demanding environments such as manufacturing, transportation, military, and smart infrastructure.

## **Function Map**

# high performance solution for innovated embedded Applications

- Intel® Core™ Ultra 7/5 Series processors
- 2 x DDR5 SODIMM, Max 64GB
- Multiple Independent display:
  1 x HDMI®, 1 x DP, 1 x eDP / LVDS, 1 x Type C
- 5 x Intel 2.5 GbE LAN, 4 x USB 3.2 Gen 1, 4 x USB 2.0
- 1 x M.2 M Key, 2 x M.2 B Key, 1 x Nano SIM, 1 x PCle x16
- 10 x COM, 8DI / 8DO, Audio
- TPM 2.0, SMBus, I2C, I2S
- wide-range 12V-36V DC input